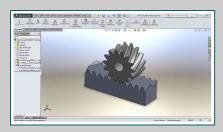

eAssistant 3-D CAD plugins offer a great way to connect calculation and design. The CAD plugins are available for different CAD systems. 3-D CAD models can be automatically created with just a mouse click. In addition, eAssistant supports also the output format DXF.